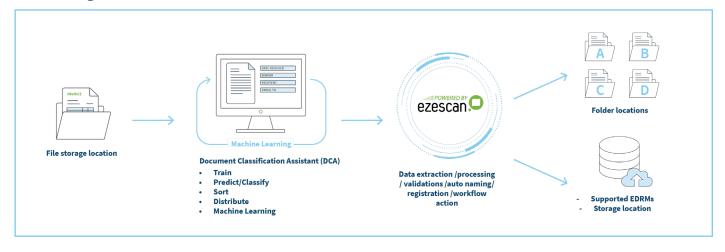

Available as a hosted or on-premise solution customers can train DCA to identify information and route it to the next stage of processing. DCA can automatically ingest and process information from network and email folders or users can submit documents individually or in bulk.

Processed documents and captured data can be workflowed to individual WebApp or workgroup users or sent back to production EzeScan workstations or automatically uploaded to any supported EDRMS. EzeScan can include additional information based on an organisation's business or records rules and automatically register documents with the correct file name and to the correct location every time!

With supported EDRM systems EzeScan can also trigger associated workflows or records actions.

Now included in EzeScan's Digital Mailroom solution, DCA can accelerate the capture and triage process by automatically classifying and distributing incoming email, ensuring email is actioned in a timely manner and registered in line with an organisation's records keeping standards.

#### **File Storage Location**