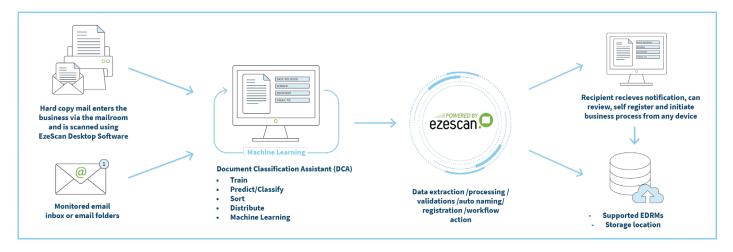

Available as a hosted or on-premise solution customers can train DCA to identify information and route it to the next stage of processing. DCA can automatically ingest and process information from network and email folders or users can submit documents individually or in bulk.

Processed documents and captured data can be workflowed to individual WebApp or workgroup users or sent back to production EzeScan workstations or automatically uploaded to any supported EDRMS. EzeScan can include additional information based on an organisation's business or records rules and automatically register documents with the correct file name and to the correct location every time!

With supported EDRM systems EzeScan can also trigger associated workflows or records actions.

Now included in EzeScan's Digital Mailroom solution, DCA can accelerate the capture and triage process by automatically classifying and distributing incoming email, ensuring email is actioned in a timely manner and registered in line with an organisation's records keeping standards.

#### **Email Triage / Digital Mailroom**